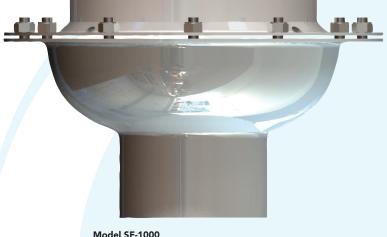

#### Model SF-1000

### **FEATURES**

- Sump drain body, flange, and welded threaded studs and bolts made entirely of 14-gauge Type 304 stainless steel
- All seams are welded, ground and polished watertight
- Adjustable in height by 3." (19) to suit field conditions
- Seepage flange mates to trough sump drain body providing additional stability and helping to anchor the pan
- Designed for use exclusively with all Made To Drain trough drains
- Made in U.S.A., easy to install
- Taller adjustable seepage flange collar available at additional cost (consult factory) **BENEFITS**
- Protects occupied spaces below floor trough
- Sump drain and seepage flange assembly mates securely with the floor trough
- Eliminates disruptive and costly repairs to building interiors, finished ceilings