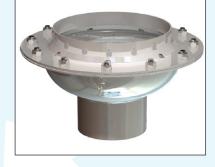

### **FEATURES**

- Sump drain body, flange, and welded threaded studs and bolts made entirely of 14-gauge Type 304 stainless steel
- All seams are welded, ground and polished watertight
- Adjustable in height by 3." (19) to suit field conditions
- Seepage flange mates to trough sump drain body providing additional stability and helping to anchor the pan
- Designed for use exclusively with all Made To Drain trough drains
- Made in U.S.A., easy to install
- Taller adjustable seepage flange collar available at additional cost (consult factory) **BENEFITS**
- Protects occupied spaces below floor trough
- Sump drain and seepage flange assembly mates securely with the floor trough
- Eliminates disruptive and costly repairs to building interiors, finished ceilings

### **SPECIFICATIONS**

Provide two piece 2B stainless sump drain and seepage flange assembly. Sump drain is a seamless bowl with 12 stainless steel threaded studs welded water-tight to top edge of seepage flange collar. Drain outlet to have 3 ½" (89) diameter tail piece. Seepage flange has 12 holes to match sump drain flange and stud locations. 7 weep holes are located at base of seepage flange to permit flow of liquids to building drain. Stainless steel nylon locking nuts are provided for all threaded stud locations. This product is designed to mate and match with all Made To Drain floor trough products.