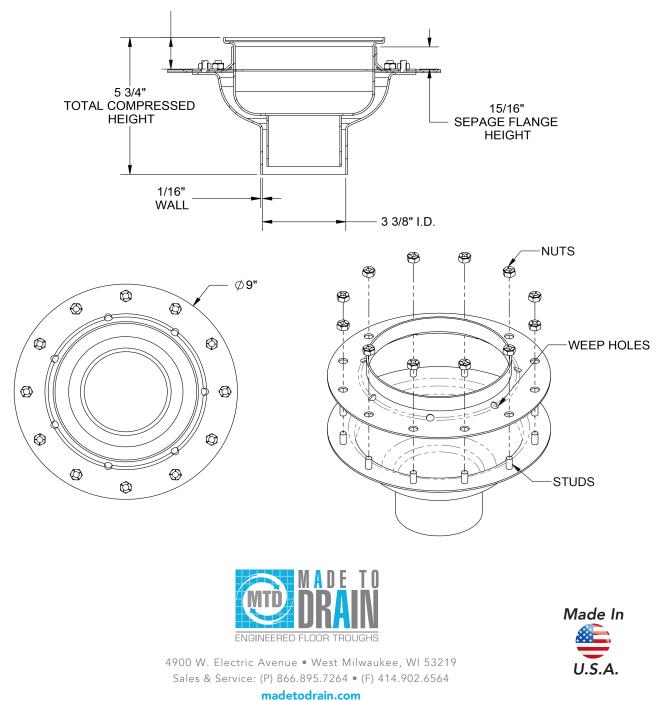

### **SPECIFICATIONS**

Provide two piece 2B stainless sump drain and seepage flange assembly. Sump drain is a seamless bowl with 12 stainless steel threaded studs welded water-tight to top edge of seepage flange collar. Drain outlet to have 3 ½" (89) diameter tail piece. Seepage flange has 12 holes to match sump drain flange and stud locations. 7 weep holes are located at base of seepage flange to permit flow of liquids to building drain. Stainless steel nylon locking nuts are provided for all threaded stud locations. This product is designed to mate and match with all Made To Drain floor trough products.