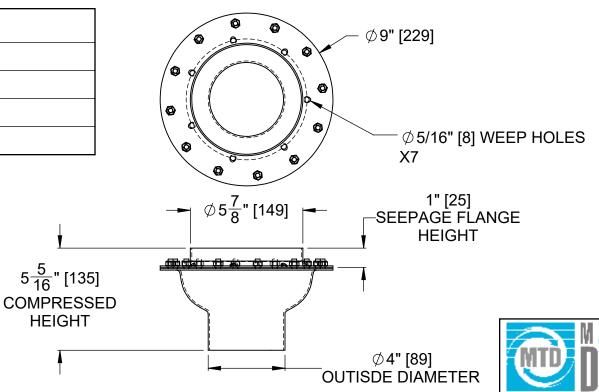

 $5\frac{5}{16}$ " [135]

**HEIGHT** 

| ITEM | QTY. | DESCRIPTION                |
|------|------|----------------------------|
| 1    | 12   | NUT, 1/4-20" NYLON LOCKING |
| 2    | 12   | WELD STUD, 1/4-20" X 1/2"  |
| 3    | 1    | SEEPAGE FLANGE             |
| 4    | 1    | SUMP DRAIN                 |