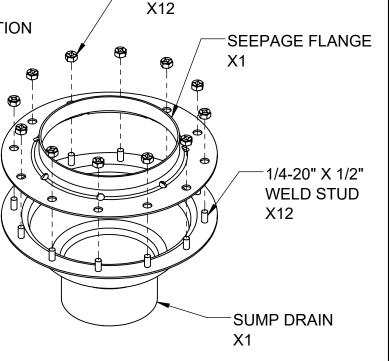

 $5\frac{5}{16}$ " [135]

**HEIGHT** 

| ITEM | QTY. | DESCRIPTION                |
|------|------|----------------------------|
| 1    | 12   | NUT, 1/4-20" NYLON LOCKING |
| 2    | 12   | WELD STUD, 1/4-20" X 1/2"  |
| 3    | 1    | SEEPAGE FLANGE             |
| 4    | 1    | SUMP DRAIN                 |

ROJECT SCALE 1:5

TYPICAL LE INSTALLATION MADE TO DRAIN

1/4-20" NYLON LOCKING NUT