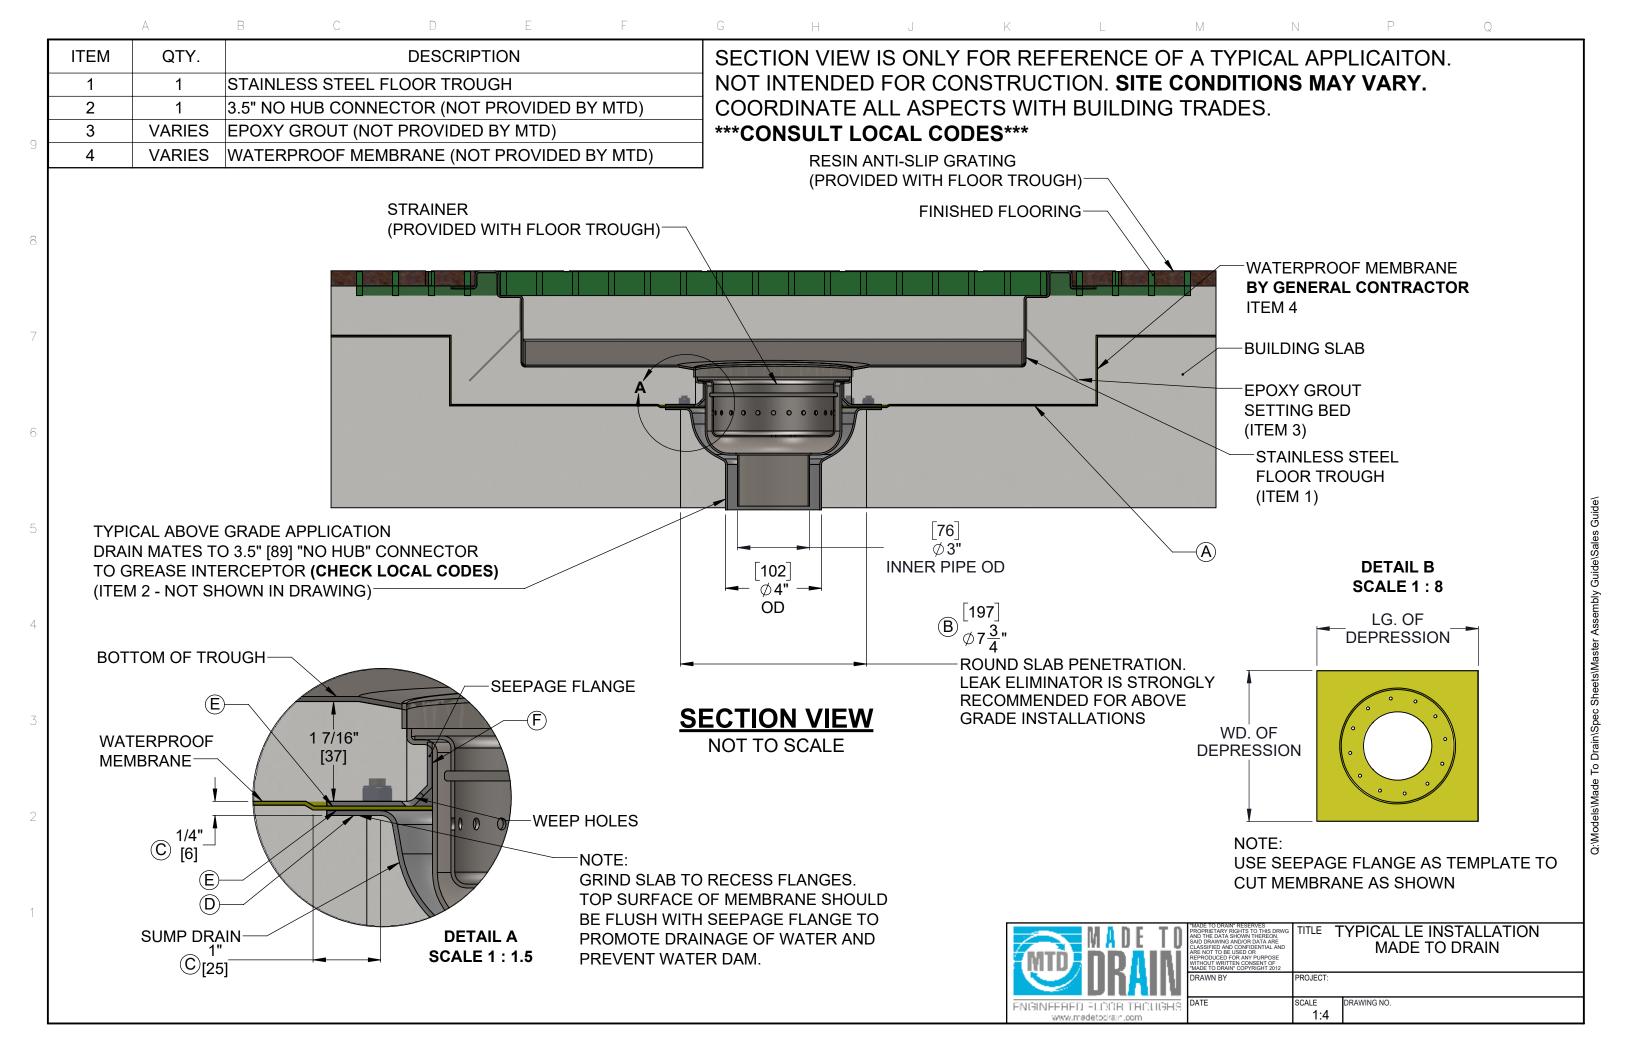

THIS PRODUCT IS BEST SUITED FOR SLAB ABOVE GRADE APPLICATIONS WITH CLEAR ACCESS BELOW THE SLAB TO MAKE PLUMBING CONNECTIONS. NOT TYPICALLY REQUIRED FOR SLAB ON GRADE APPLICATIONS.

## THE SLAB DEPRESSION

A SLAB DEPRESSION IS REQUIRED TO ACCOMMODATE THE SUMP DRAIN AND SEEPAGE FLANGE ASSEMBLY AND FLOOR TROUGH. OVERALL DEPTH OF FLOOR TROUGH + 1 7/16" [37] = MINIMUM SLAB DEPRESSION (REFER TO ARCHITECTURE DRAWINGS)

- THE BOTTOM OF THE SLAB DEPRESSION SHOULD BE LEVEL AND SMOOTH
- B. A 7 3/4" [197] ROUND PENETRATION IS REQUIRED TO SUPPORT THE FLANGES OF THE SUMP DRAIN AND SEEPAGE FLANGE ASSEMBLY
- C. PROVIDE A 1" [25] WIDE BY 1/4" [6] DEEP RECESS AROUND THE PERIMETER OF THE SLAB PENETRATION SO THE SEEPAGE FLANGE AND MEMBRANE MATERIAL SITS FLUSH WITH THE SLAB DEPRESSION ELEVATION. THIS IS REQUIRED TO PREVENT DAMMING OF THE LIQUIDS AND TO PROMOTE POSITIVE PITCH AND FLOW OF LIQUIDS TO THE WEEP HOLES AND BUILDING DRAIN.

## THE WATERPROOF MEMBRANE

FOR BEST RESULTS. THE WATERPROOF MEMBRANE MATERIAL MUST BE SHEET OR ROLL TYPE SO THE MATERIAL CAN BE CLAMPED WATER TIGHT TO THE ASSEMBLY, LIQUID OR TROWELED MEMBRANE TYPES ARE NOT RECOMMENDED. MEMBRANE MATERIAL IS NOT PROVIDED BY MADE TO DRAIN AND MUST BE SPECIFIED BY OTHERS.

## **APPLYING SEALANT**

APPLY A WATERPROOF SEALANT:

- D. TO THE AREA WHERE THE SPUN BOWL MEETS THE BUILDING SLAB
- E. BETWEEN THE SUMP DRAIN AND SEEPAGE FLANGE AND MEMBRANE
- F. AROUND THE FLOOR TROUGH BOWL ONCE THE TROUGH IS READY TO BE SET INTO THE SUMP DRAIN AND SEEPAGE FLANGE. THIS IS RECOMMENDED TO PROVIDE ADHESION AND TO PREVENT EPOXY GROUT MATERIAL FROM ENTERING THE ASSEMBLY DURING INSTALLATION